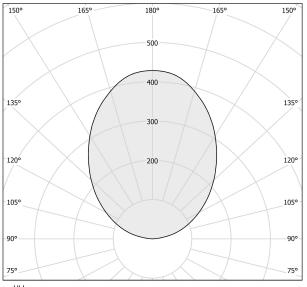

| 7,35 Kg                  |
| PROTECTION DEGREE        | IP20                     |
| COLOUR TOLLERANCES       | SDCM 3                   |
| PACKING DIMENSIONS (CM)  | 18,0 x 106,0 x 106,0     |
|                          |                          |



Suspension lighting fixture for interiors, with indirect light emission.

Aluminium and pickled sheet metal structure in polyacrylic paint.

Turned aluminium reflector in white or black polyacrylic paint or with gold leaf coating. Moulded acrylic diffuser with mat finish.

2m (78,7") long steel suspension cables.

2,2m (86,6") long power cable in transparent PVC.

Power canopy with pickled sheet metal case in white or black polyacrylic paint or with gold leaf coating.







#### **Technical drawing**



### Polar diagram



<u>cd/klm</u> C0 - C180 - - - C90 - C270