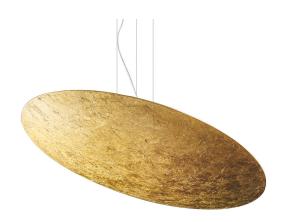

Suspension lighting fixture for interiors, with indirect light emission.

Aluminium and pickled sheet metal structure in polyacrylic paint.

Turned aluminium reflector in white or black polyacrylic paint or with gold leaf coating. Moulded acrylic diffuser with mat finish.

2m (78,7") long steel suspension cables.

2,2m (86,6") long power cable in transparent PVC.

Power canopy with pickled sheet metal case in white or black polyacrylic paint or with gold leaf coating.