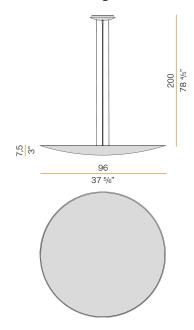

|
| WEIGHT                   | 7,35 Kg                  |
| PROTECTION DEGREE        | IP20                     |
| COLOUR TOLLERANCES       | SDCM 3                   |
| PACKING DIMENSIONS (CM)  | 18,0 x 106,0 x 106,0     |
|                          |                          |



Suspension lighting fixture for interiors, with indirect light emission.

Aluminium and pickled sheet metal structure in polyacrylic paint.

Turned aluminium reflector in white or black polyacrylic paint or with gold leaf coating. Moulded acrylic diffuser with mat finish.

2m (78,7") long steel suspension cables.

2,2m (86,6") long power cable in transparent PVC.

Power canopy with pickled sheet metal case in white or black polyacrylic paint or with gold leaf coating.







#### **Technical drawing**



### Polar diagram



<u>cd/klm</u> C0 - C180 - - - C90 - C270